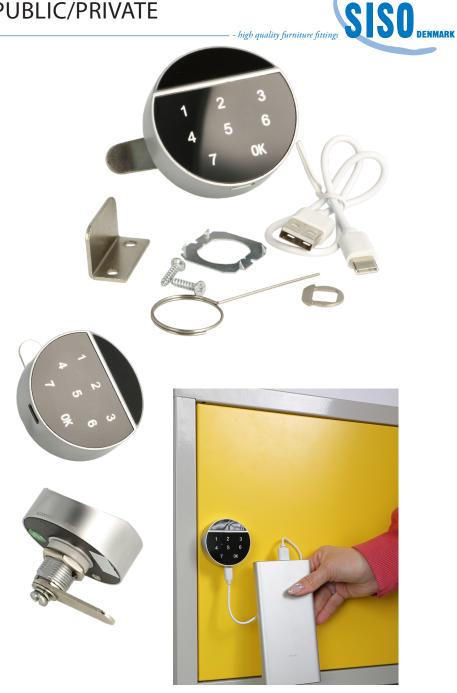

## ELEC. TOUCH PAD CAM LOCK, "MARY", PUBLIC/PRIVATE

Suitable for metal or wood lockers, wardrobes, drawers or cabinets

- Accessories for 1 lock: 1 plastic turn knob – Ø55 mm
- zamak cylinder Ø19 x 20 or 30 mm
  steel cam plate c.e: 39,5 mm
  fixing hex nut
  turning degree washer
  USB C charging cable
  steel L-shaped striking plate
  steel washer w/spikes
- 1 reset pin

## Specifications:

Black/silver color Right or left hand by use of degree washer 90-degree turn Public or private setting by use of touch panel Pre-set in public mode Master code function USB C for external emergency charging Touch keypad – 3 figure code needed Power by build-in lithium battery Working temperature: – 10 ° to +50 ° C Working humidity: 20 – 80 %

| Size:       | Item No.:   |
|-------------|-------------|
| Ø19 x 20 mm | # 14.60.470 |
| Ø19 x 30 mm | # 14.60.471 |

Detailed user-guide on www.siso.dk