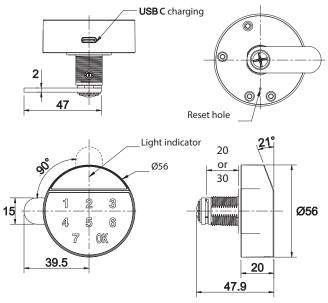

## ELEC. TOUCH PAD CAM LOCK, "MARY", PUBLIC/PRIVATE

Suitable for metal or wood lockers, wardrobes, drawers or cabinets

- Accessories for 1 lock: 1 plastic turn knob – Ø55 mm
- zamak cylinder Ø19 x 20 or 30 mm
  steel cam plate c.e: 39,5 mm
  fixing hex nut
  turning degree washer
  USB C charging cable
  steel L-shaped striking plate
  steel washer w/spikes
- 1 reset pin

## Specifications:

Black/silver color Right or left hand by use of degree washer 90-degree turn Public or private setting by use of touch panel Pre-set in public mode Master code function USB C for external emergency charging Touch keypad – 3 figure code needed Power by build-in lithium battery Working temperature: – 10 ° to +50 ° C Working humidity: 20 – 80 %

| Size:       | Item No.:   |
|-------------|-------------|
| Ø19 x 20 mm | # 14.60.470 |
| Ø19 x 30 mm | # 14.60.471 |

Detailed user-guide on www.siso.dk