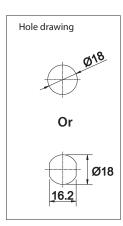

## ELEC. TOUCH PAD CAM LOCK, "MARY", PUBLIC/PRIVATE

Suitable for metal or wood lockers, wardrobes, drawers or cabinets

- Accessories for 1 lock: 1 plastic turn knob – Ø55 mm
- zamak cylinder Ø19 x 20 or 30 mm
  steel cam plate c.e: 39,5 mm
  fixing hex nut
  turning degree washer
  USB C charging cable
  steel L-shaped striking plate
  steel washer w/spikes
- 1 reset pin

| Size:       | Item No.:   |
|-------------|-------------|
| Ø19 x 20 mm | # 14.60.470 |
| Ø19 x 30 mm | # 14.60.471 |

Detailed user-guide on www.siso.dk